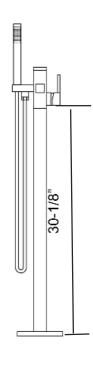

## **CAMARI FREESTANDING FAUCET**

Cat. No.

BARCLAY

7962

- ► Flow rate for spout is 3.7 GPM (45 PSI)
- ► Flow rate for hand shower is 1.03 GPM (45 PSI)
- ► Rough-In Valve Included
- ▶¹/₂" Water connection
- ► Single lever control
- ► Available in 3 finishes
- ▶ Brass body with zinc handle
- ► 1-3/8" Ceramic cartridge
- ▶59" Stainless steel shower hose
- ►33-7/8" x 1/2" Flexible inlet pipes
- ► Stainless steel mounting bracket
- ► cUPC approved
- ► Handshower has backflow preventor on its body
- Brass handshower material
- ► Supplies: Connection size: 3/4", female connection type, 33-3/4" lenght

Finishes:

Polished Chrome CP

**Brushed Nickel** BN

**ORB** Oil Rubbed Bronze

D: 9-1/8" W: 8" H: 40-1/2"