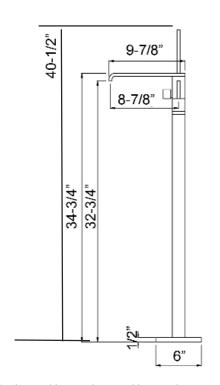

## **CAMARI FREESTANDING FAUCET**

Cat. No.

BARCLAY

7962

- ► Flow rate for spout is 3.7 GPM (45 PSI)
- ► Flow rate for hand shower is 1.03 GPM (45 PSI)
- ► Rough-In Valve Included
- ▶¹/₂" Water connection
- ► Single lever control
- ► Available in 3 finishes
- ▶ Brass body with zinc handle
- ► 1-3/8" Ceramic cartridge
- ▶59" Stainless steel shower hose
- ►33-7/8" x 1/2" Flexible inlet pipes
- ► Stainless steel mounting bracket
- ► cUPC approved
- ► Handshower has backflow preventor on its body
- Brass handshower material
- ► Supplies: Connection size: 3/4", female connection type, 33-3/4" lenght

Finishes:

Polished Chrome CP

**Brushed Nickel** BN

**ORB** Oil Rubbed Bronze

D: 9-1/8" W: 8" H: 40-1/2"